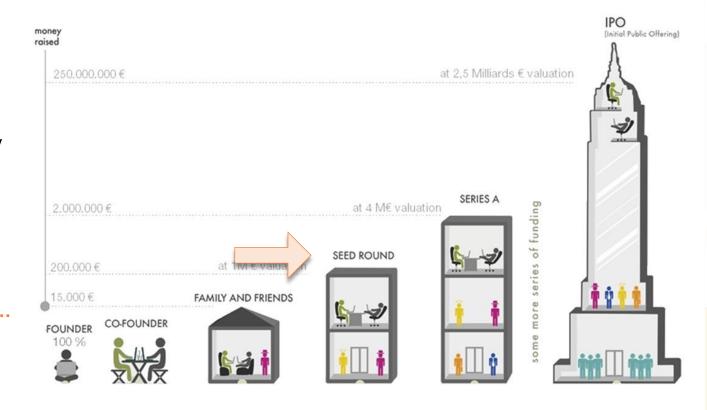

#### **Average/start-up:**

- -pre-seed: 150K€ public/150K€ private/200K€ R&D Grant= 500K€
- -Seed: 1M€-3M€ -SerieA:3-40M€