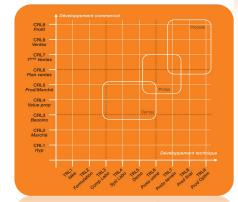

#### Our results...

WSL & our members in figures.

> WSL is...

Our tools

Our services

> WSL today is...

90 % Survival rate after 5 years for companies monitored by WSL

22 %
Annual rate of direct job creation.

> 1 billion €
Cumulative turnover of incubated companies in 2022

> 70.000 m<sup>2</sup>
Built area in Wallonia.

Up to 1.500 Direct jobs in 2022

Close to 20%
Annual growth

For techno-entrepreneurs.